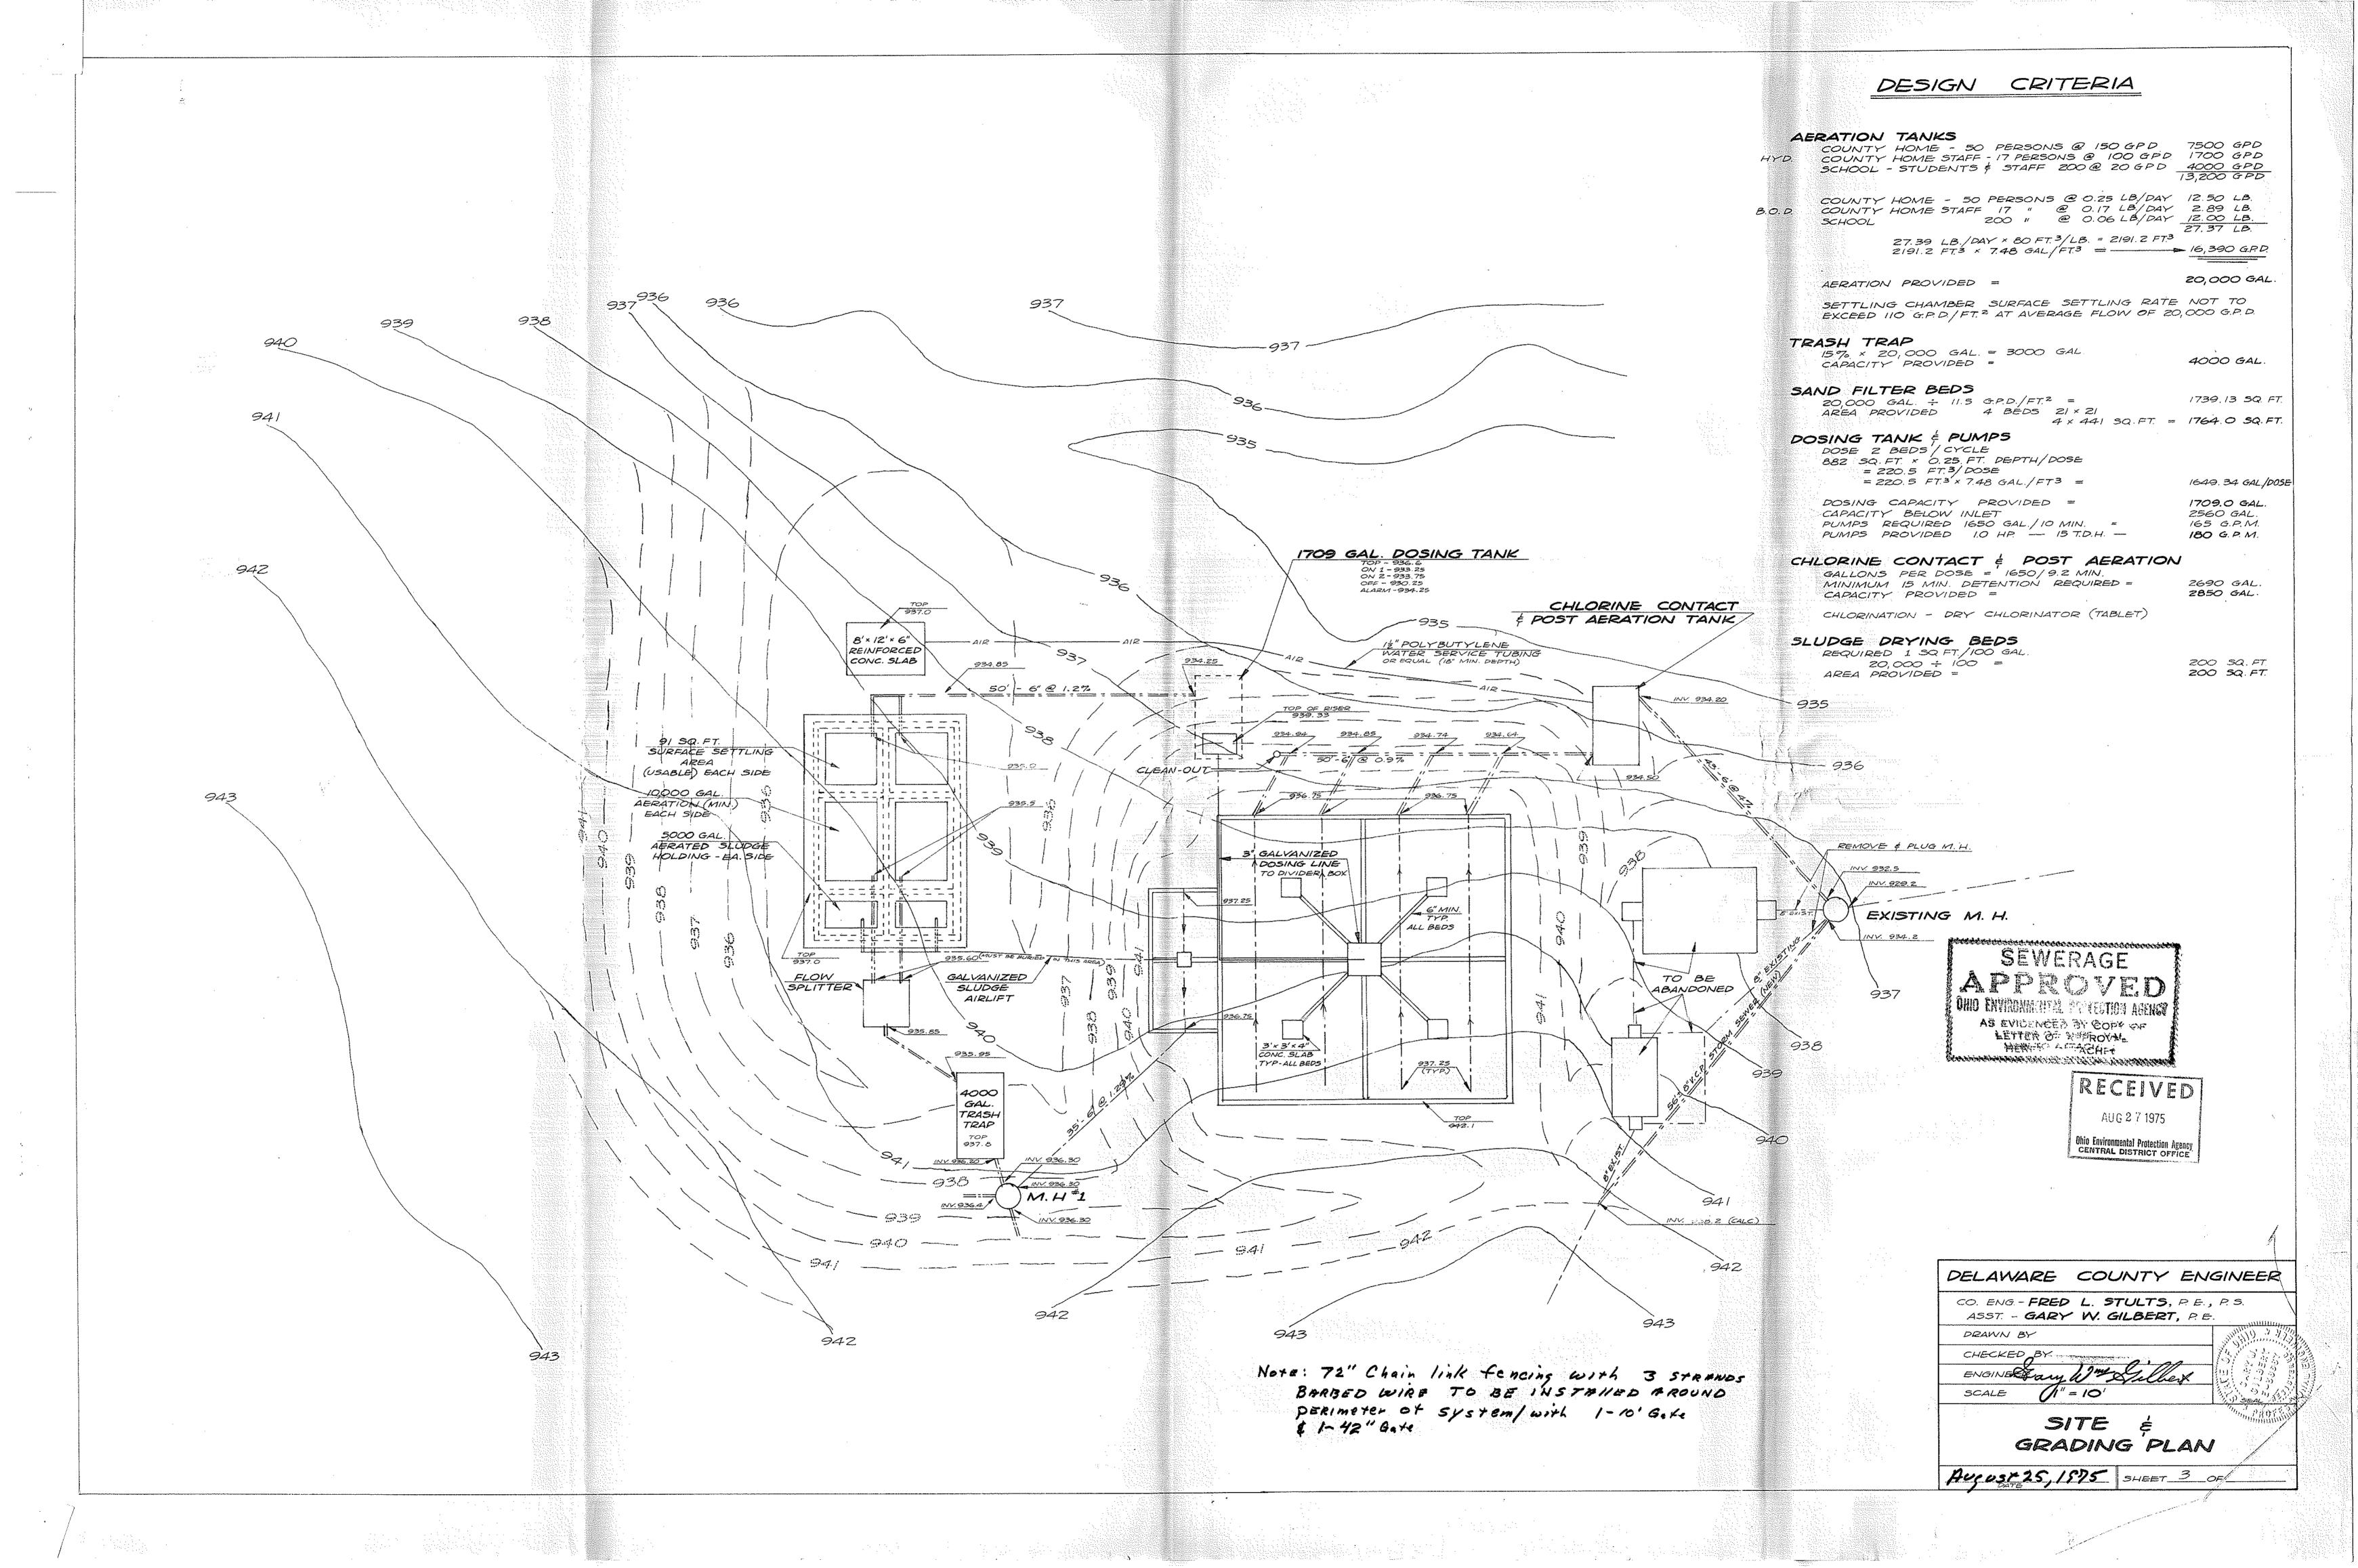

## WASTEWATER TREATMENT FACILITIES

FOR THE

DELAWARE COUNTY HOME

AND THE

SCHOOL FOR THE MENTALLY RETARDED

SEWERAGE APPRODUCTION OF THE PRODUCTION OF THE P