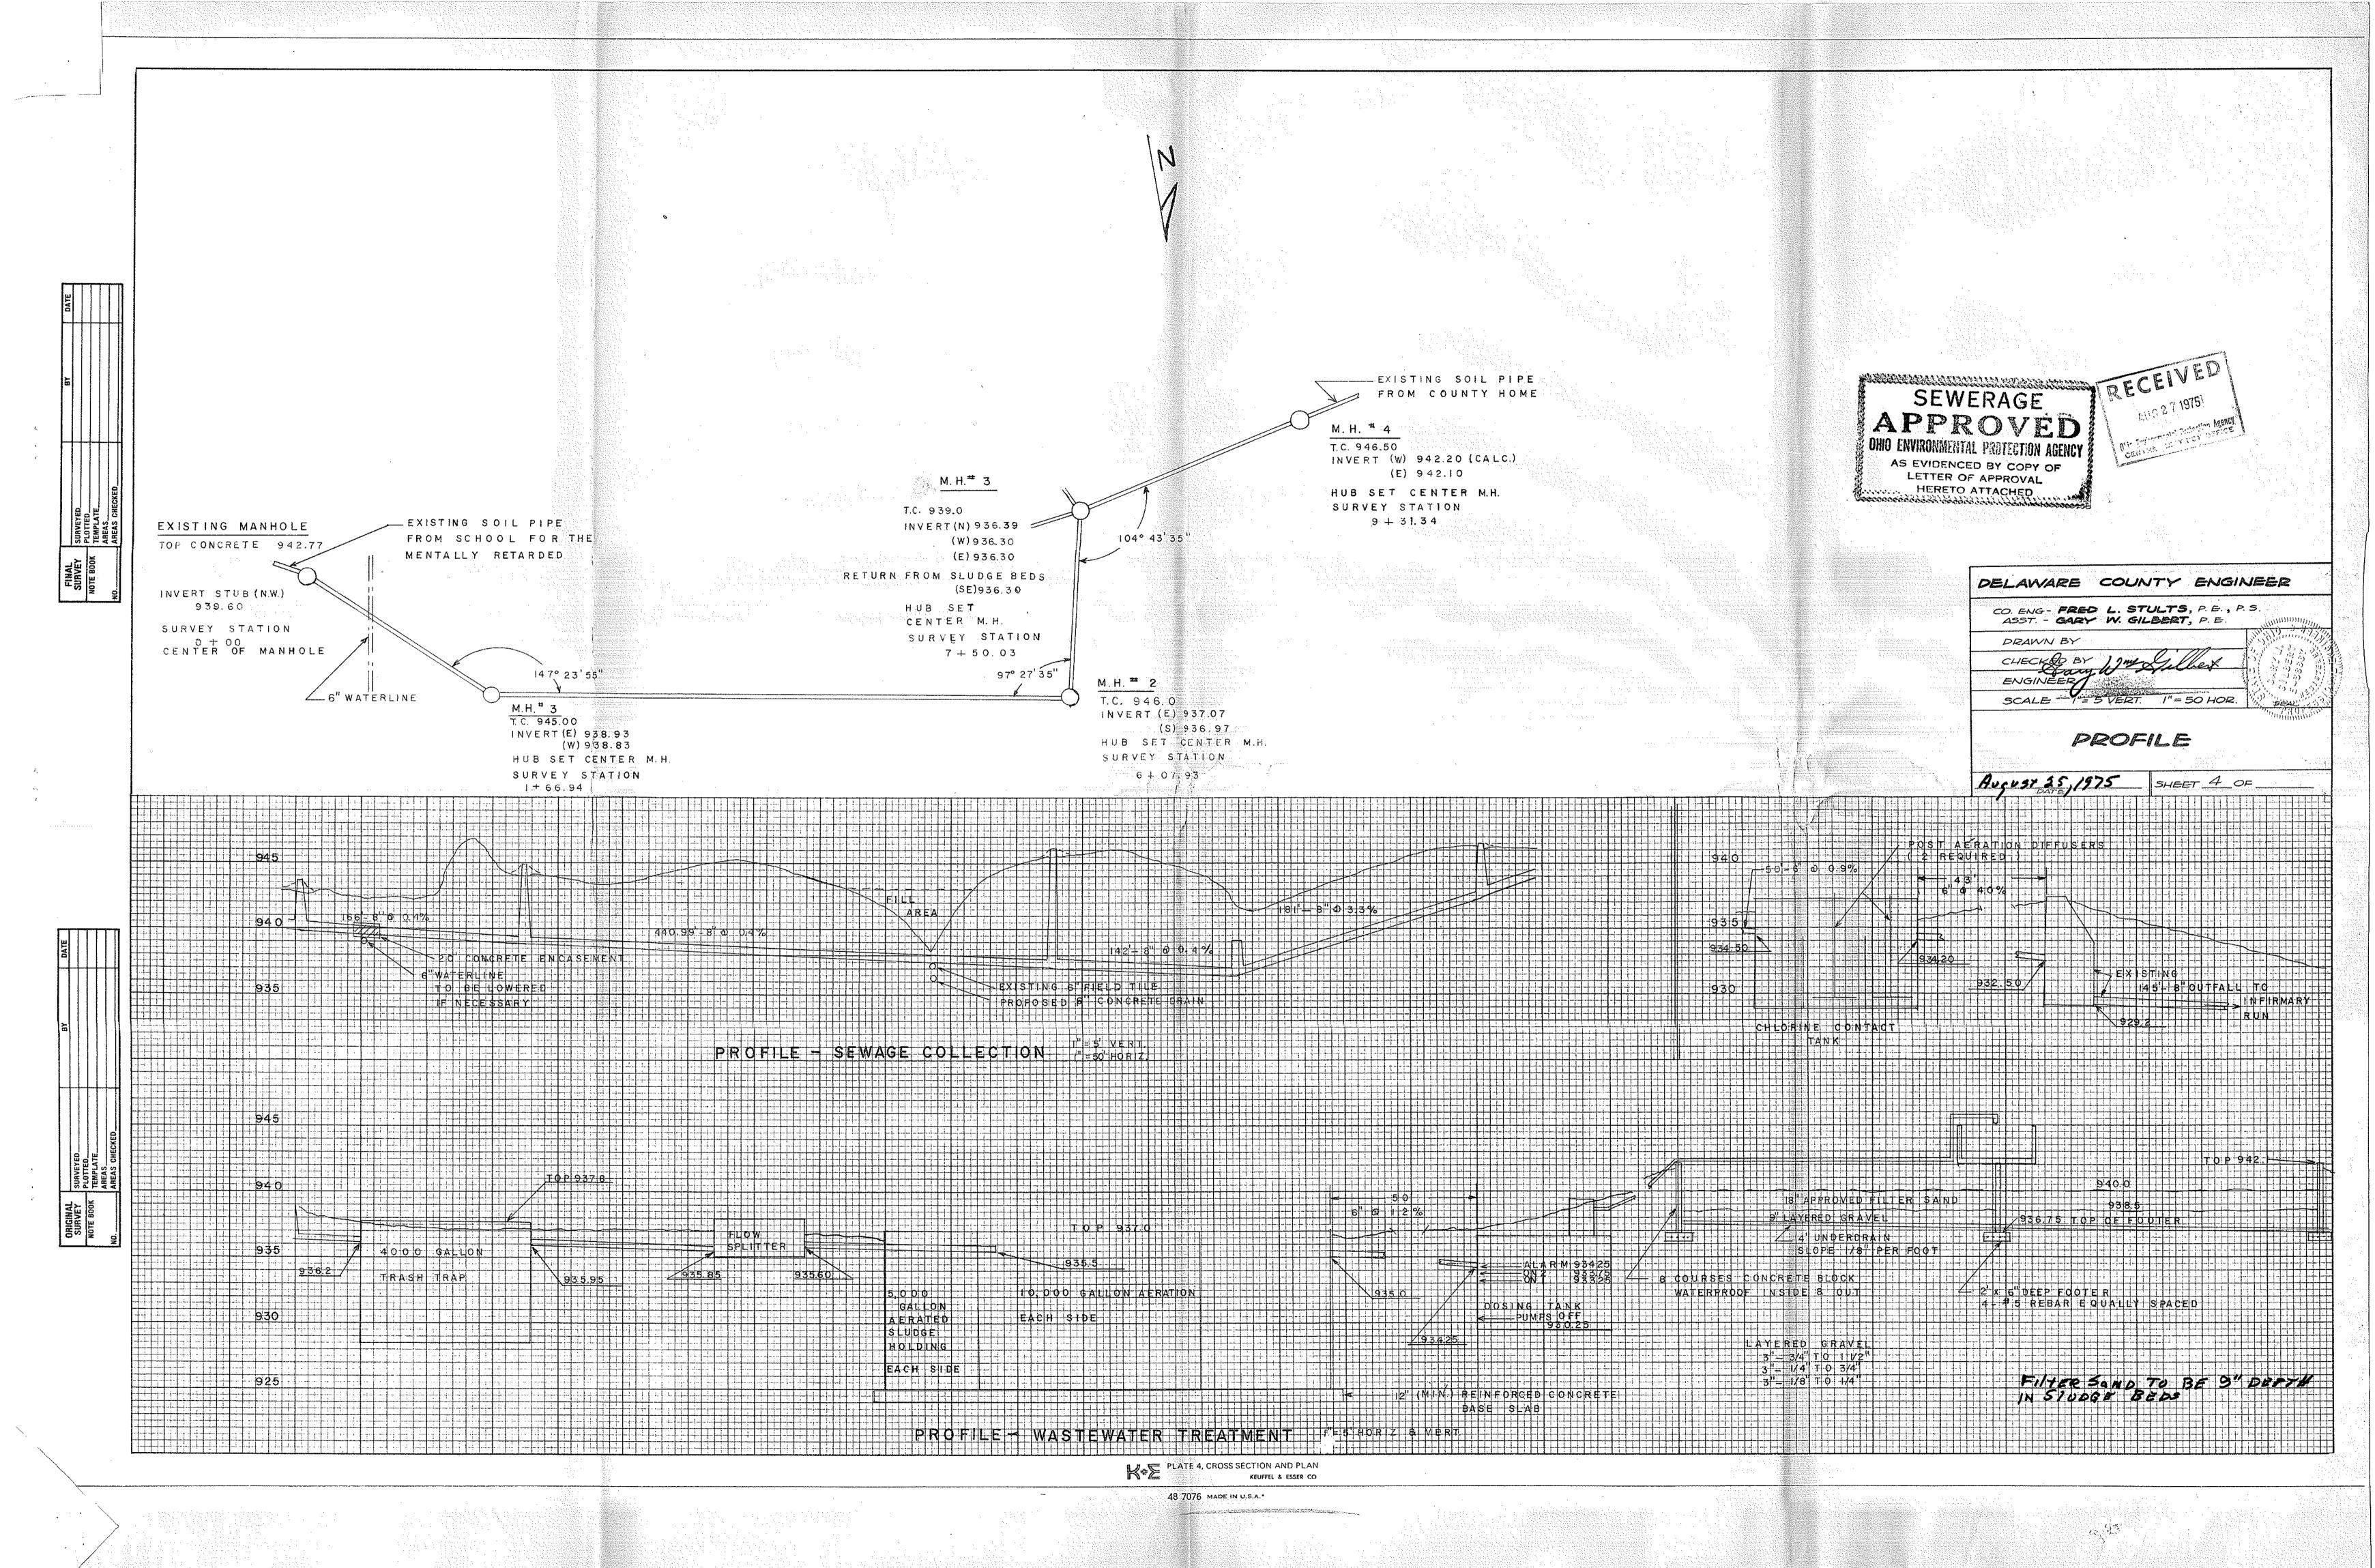

## WASTEWATER TREATMENT FACILITIES

FOR THE

DELAWARE COUNTY HOME

AND THE

SCHOOL FOR THE MENTALLY RETARDED

SEWERAGE APPRODUCTION OF THE PRODUCTION OF THE P