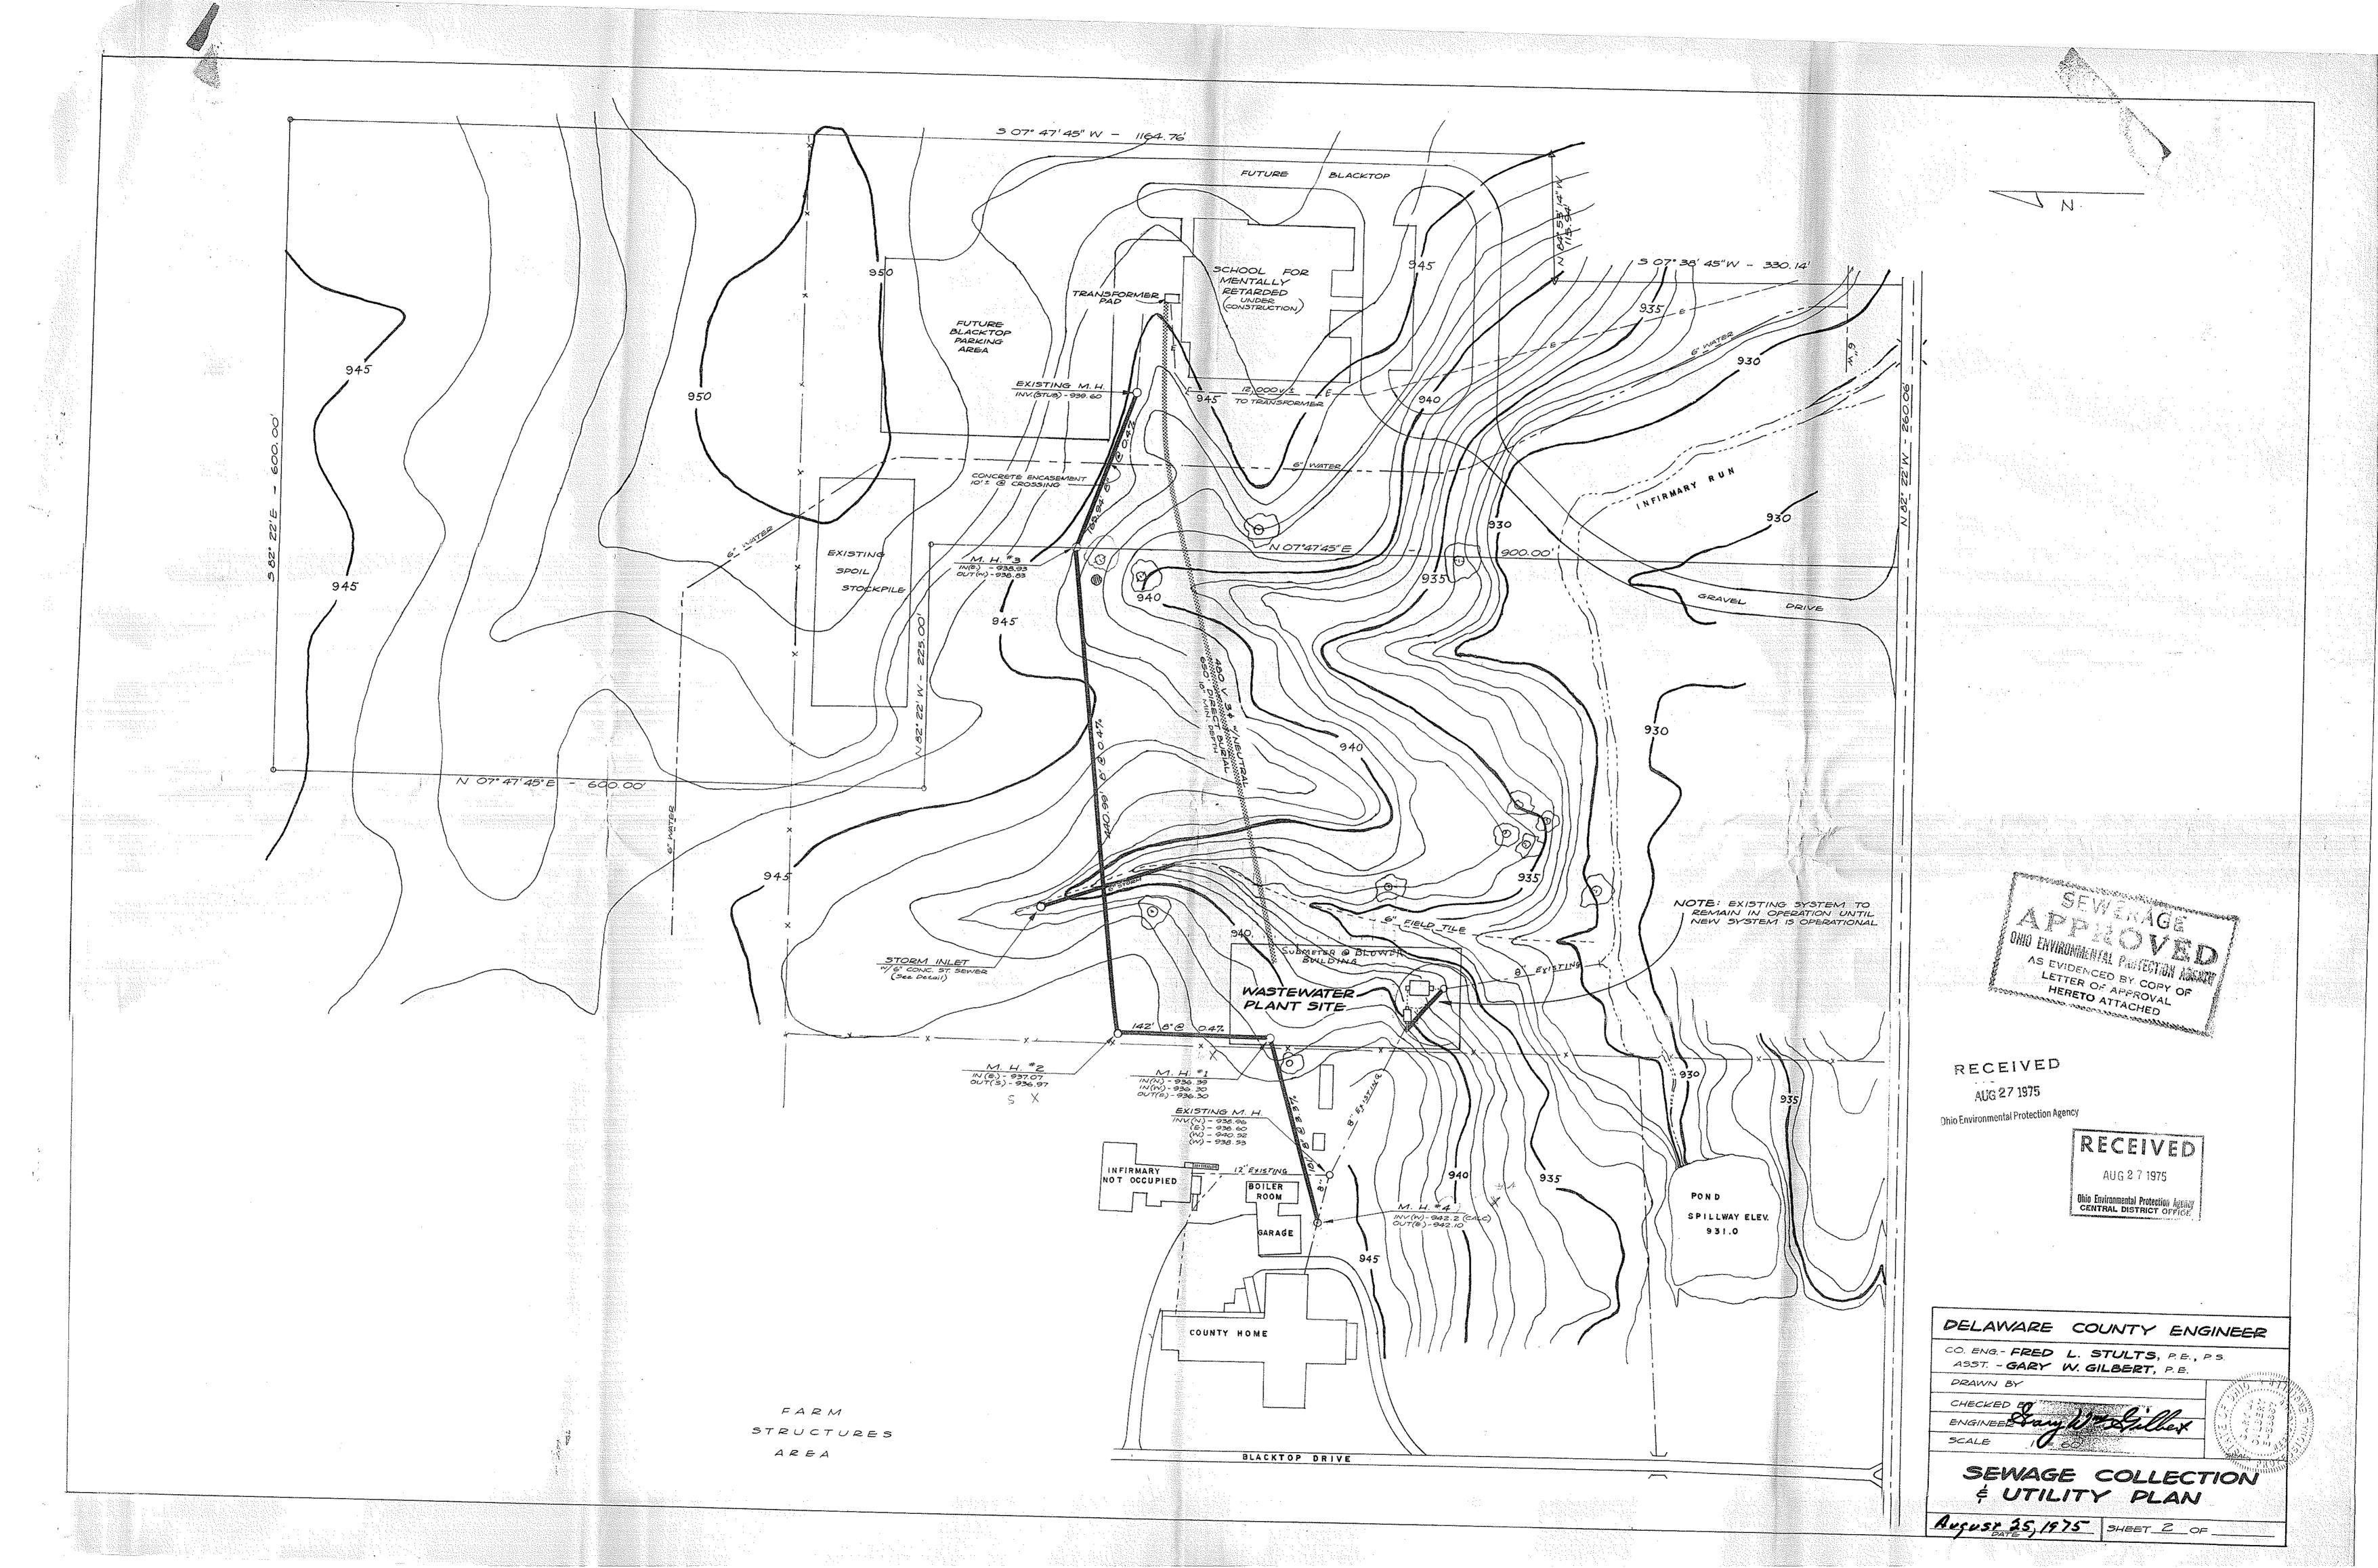

## WASTEWATER TREATMENT FACILITIES

FOR THE

DELAWARE COUNTY HOME

AND THE

SCHOOL FOR THE MENTALLY RETARDED

SEWERAGE APPRODUCTION OF THE PRODUCTION OF THE P